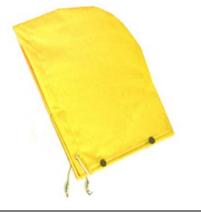

## Eagle™ Hood

## Stock Number - H21107

Hood contains a drawcord and snap sockets for attachment to the Eagle  $^{\text{TM}}$  jacket.

| Garment Type: Designed to meet the safety needs of                                     |                                                               |
|----------------------------------------------------------------------------------------|---------------------------------------------------------------|
| customers who require general purpose rainwear.                                        |                                                               |
| Sizes: L                                                                               |                                                               |
| Color: Yellow                                                                          |                                                               |
| Material: Nylon Oxford fabric with an interior                                         | Labels/Tags:                                                  |
| Polyurethane and exterior DWR (Durable Water Repellency) coating.                      | Generic country of origin label attached to interior of hood. |
| Seam Construction: All seams are double needle stitched and taped and 100% waterproof. |                                                               |
| Closure Type:                                                                          | Packaging: Printed polyethylene bag.                          |
| Pockets:                                                                               | Other: Mildew Resistant. ASTM E96/E96M Breathability.         |
|                                                                                        |                                                               |
| Case Pack: 12 each                                                                     |                                                               |
| Case Dimensions/Weight                                                                 |                                                               |
| L = 10"(L) X 8"(W) X 5"(H) / 1 lbs.                                                    |                                                               |